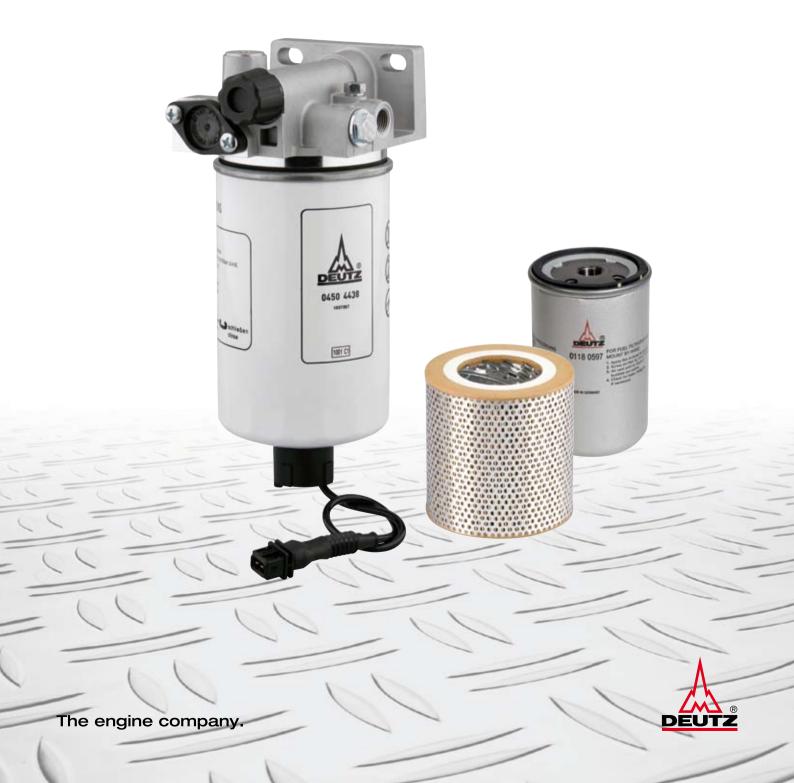

## **Fuel (Pre-) Filtration**

#### **New Fuel Pre-filter**

- Perfect water separation of > 93 % ensures the corrosion protection of the feed pump and the high pressure injection pump.
- Protection of the feed pump against excessive wear by reliable particle separation.
- The durability of the main filter is optimized through the particle separation.
- Simple manual pump operation in conjunction with highest pump capacity.
- Less liability to leakages by the integrated water collecting area.
- Optional preheating prevents the fuel waxing at low temperatures and ensures a continuous engine performance.

#### Main Filter (spin-on and filter element)

- Safe protection from wear and immediate damage of the very sensitive injection units and carburettors by finest particle separation.
- High dirt holding capacity by large filter surface guarantees filtered fuel for the entire interval duration.
- The perfect impregnation ensures lifetime extension of the DEUTZ fuel filter.
- Reliability of the fuel filter due to a corrosionresistant housing with high stability of pulsation and pressure resistance.