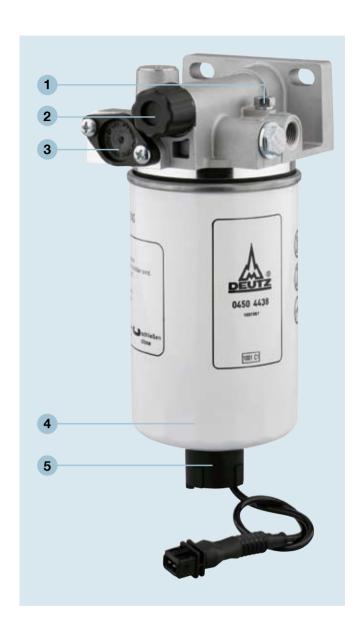

- Optimally matched to the DEUTZ engine.
- Only the genuine spare part guarantees consistent engine performance and low fuel consumption.

- Vent plug
- 2 Manual pump
- 3 Mounting option pre-heater, p/no. 0450 6915
- 4 Integrated water collecting area
- 5 Water level sensor

#### **New Fuel Pre-filter**

- Perfect water separation of > 93 % ensures the corrosion protection of the feed pump and the high pressure injection pump.
- Protection of the feed pump against excessive wear by reliable particle separation.
- The durability of the main filter is optimized through the particle separation.
- Simple manual pump operation in conjunction with highest pump capacity.
- Less liability to leakages by the integrated water collecting area.
- Optional preheating prevents the fuel waxing at low temperatures and ensures a continuous engine performance.