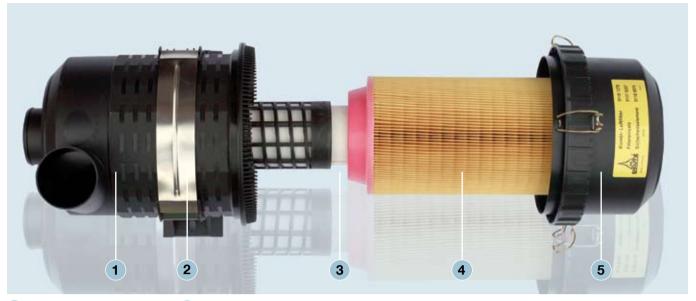

## **Genuine DEUTZ air filters**

- Housing
- 4 Main filter element
- 2 Retainer
- 5 Housing lower section with wire brackets
- 3 Safety element

- Highest level of filter fineness
- Optimum folding geometry
- 100% leak-free as a result of special adhesive connection
- Special paper embossing and grooving